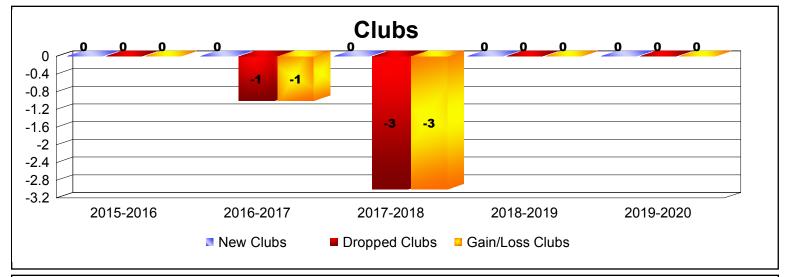

| Year      | New<br>Clubs | Dropped<br>Clubs | Gain/<br>Loss<br>Clubs | New<br>Members | Charter<br>Members | Reinstate<br>Members | Transfer<br>Members | Total<br>Member<br>Added | Total<br>Members<br>Dropped | Gain/<br>Loss<br>Members |
|-----------|--------------|------------------|------------------------|----------------|--------------------|----------------------|---------------------|--------------------------|-----------------------------|--------------------------|
| 2015-2016 | 0            | 0                | 0                      | 113            | 0                  | 2                    | 4                   | 119                      | -122                        | -3                       |
| 2016-2017 | 0            | -1               | -1                     | 119            | 0                  | 3                    | 9                   | 131                      | -124                        | 7                        |
| 2017-2018 | 0            | -3               | -3                     | 110            | 0                  | 2                    | 8                   | 120                      | -203                        | -83                      |
| 2018-2019 | 0            | 0                | 0                      | 64             | 0                  | 2                    | 12                  | 78                       | -110                        | -32                      |
| 2019-2020 | 0            | 0                | 0                      | 30             | 0                  | 1                    | 5                   | 36                       | -34                         | 2                        |
| Average   | 0            | -1               | -1                     | 87             | 0                  | 2                    | 8                   | 97                       | -119                        | -22                      |