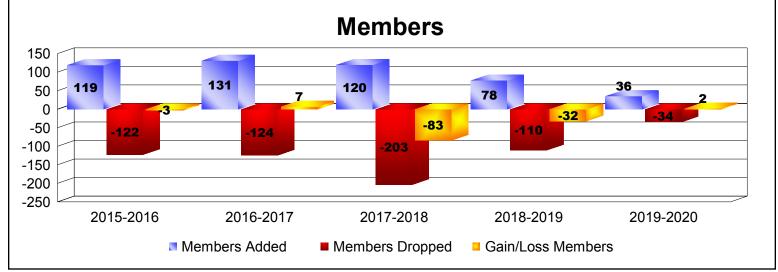

| Year      | New<br>Clubs | Dropped<br>Clubs | Gain/<br>Loss<br>Clubs | New<br>Members | Charter<br>Members | Reinstate<br>Members | Transfer<br>Members | Total<br>Member<br>Added | Total<br>Members<br>Dropped | Gain/<br>Loss<br>Members |
|-----------|--------------|------------------|------------------------|----------------|--------------------|----------------------|---------------------|--------------------------|-----------------------------|--------------------------|
| 2015-2016 | 0            | 0                | 0                      | 113            | 0                  | 2                    | 4                   | 119                      | -122                        | -3                       |
| 2016-2017 | 0            | -1               | -1                     | 119            | 0                  | 3                    | 9                   | 131                      | -124                        | 7                        |
| 2017-2018 | 0            | -3               | -3                     | 110            | 0                  | 2                    | 8                   | 120                      | -203                        | -83                      |
| 2018-2019 | 0            | 0                | 0                      | 64             | 0                  | 2                    | 12                  | 78                       | -110                        | -32                      |
| 2019-2020 | 0            | 0                | 0                      | 30             | 0                  | 1                    | 5                   | 36                       | -34                         | 2                        |
| Average   | 0            | -1               | -1                     | 87             | 0                  | 2                    | 8                   | 97                       | -119                        | -22                      |